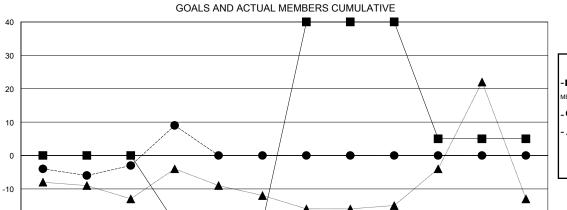

## **LOCATION TURKEY**

|     | _  |    | - | _ | _  |   | 1 |
|-----|----|----|---|---|----|---|---|
| - ( | 21 | N۸ | П |   | ι. | Δ | 4 |

|                         |                  | Clubs             |                  |                  |                          |                    | Members                             |                    |                  |
|-------------------------|------------------|-------------------|------------------|------------------|--------------------------|--------------------|-------------------------------------|--------------------|------------------|
|                         | RESUI            | LTS FOR 2015-2016 |                  |                  |                          | RESU               | JLTS FOR 2015-2016                  |                    |                  |
| QUARTER                 | NEW CLUB<br>GOAL | NEW CLUBS         | DROPPED<br>CLUBS | NET<br>GAIN/LOSS | QUARTER                  | NEW MEMBER<br>GOAL | CHARTER AND<br>NEW MEMBERS<br>ADDED | DROPPED<br>MEMBERS | NET<br>GAIN/LOSS |
| JULY/AUG/SEPT           | 0                | 0                 | 0                | 0                | JULY/AUG/SEPT            | 0                  | 4                                   | 7                  | -3               |
| OCT/NOV/DEC JAN/FEB/MAR | 0<br>1           | 0                 | 0                | 0                | OCT/NOV/DEC  JAN/FEB/MAR | -20<br>60          | 16<br>0                             | 4<br>0             | 12<br>0          |
| APR/MAY/JUNE            | 0                | 0                 | 0                | 0                | APR/MAY/JUNE             | -35                | 0                                   | 0                  | 0                |

## GOALS AND ACTUAL NEW CLUBS CUMULATIVE

DEC

JAN

FEB

MAR

- - CURRENT YEAR ACTUAL MEMBERS

- ▲ - LAST YEAR ACTUAL MEMBERS

| DROPPED CLUBS: 0 |    |
|------------------|----|
| DROPPED MEMBERS  |    |
| DECEASED         | 0  |
| CLUB CANCELLED   | 0  |
| OTHER            | 11 |
| TOTAL            | 11 |